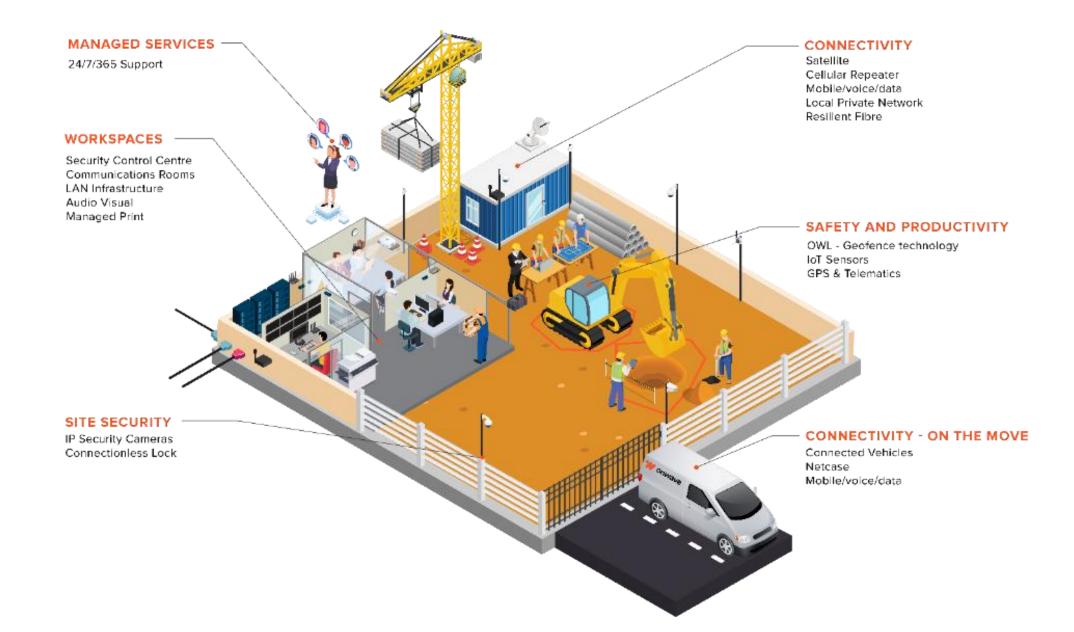

### Site-wide Connectivity for Infrastructure Projects

onwave

## **Site Connectivity**





### **Starlink**



Great for all locations

Very reliable

**Quick to deploy** 

Vehicle version available



### Coverage by Connectivity Type

Wi-Fi

Long Range Wi-Fi

- 5G Private Network

### **Site-wide Connectivity – Delivery** Phase





Use IoT. AI and IoT Platform to understand the condition of equipment and understand when machines and processes will unexpectedly fail to enable preventative action.

Equip workers with the tools they need to access and share information, collaborate with colleagues and perform their jobs tasks more effectively.

### **Job Management** Optimise your workforce operations with job management software.

Geofencing to keep workers safe, improve situational awareness and provide a live view from the field.

### Security

Ensure devices are secured ag