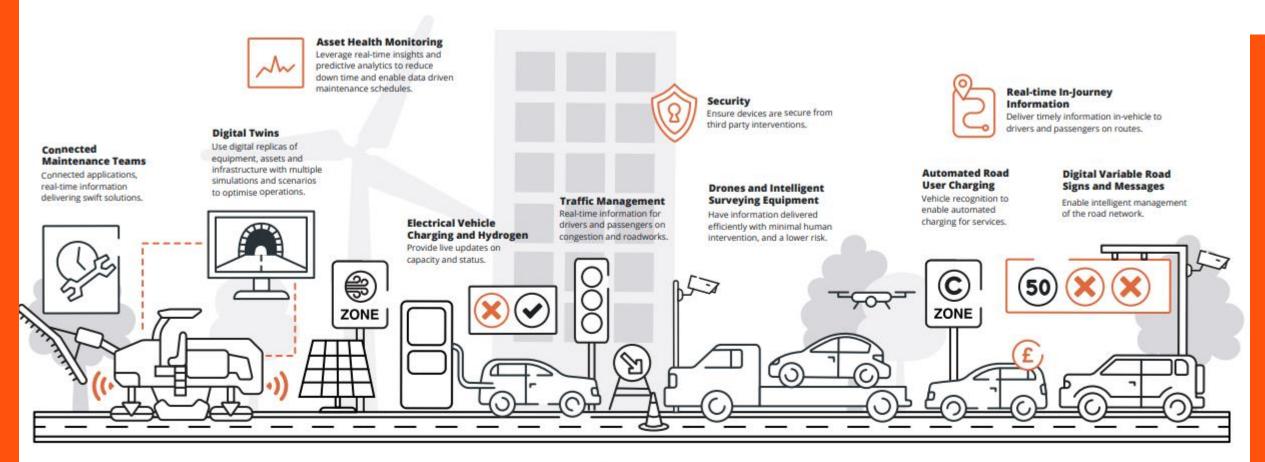

### **Site-wide Connectivity – Operation**

### Connected and Autonomous Vehicles

Provides enhanced capability for V2X communication and enables connected and autonomous plant use for operation and maintenance.

### Air Quality and Environmental Monitoring

Monitor and set alerts for environmental indicators. Automate energy saving. Ensure air quality targets are being met.

### Roadside Renewables

Further enables connection to roadside renewables to maximise opportunity for generation via the highway. (e.g. kinetic pavements, vertical roadside wind generation.)

### Driver Fatigue and Behaviour Monitoring

Allows Al vision to identify fatigue and poor behaviour such as mobile phone use.

### Proactive Recovery

Ensure timely recovery of vehicles to facilitate smoother journeys and reduced delays.

### Personalisation and Ride Sharing Facilitation

Keep drivers and passengers informed with accurate and personalised information for journeys and journey planning.

### Automated and Intelligent Traffic Management

Automated deployment of traffic management schemes removing highways workers from at risk locations. Optimise speed restrictions, lane usage and traffic signals to reduce congestion and improve traffic flows.