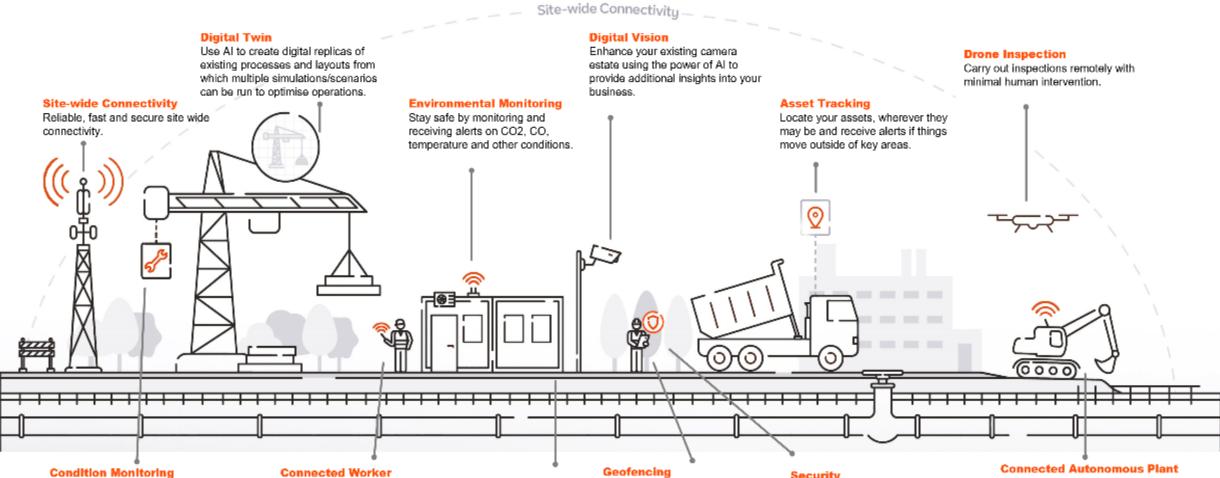

### **Site-wide Connectivity – Delivery** Phase

Use IoT. AI and IoT Platform to understand the condition of equipment and understand when machines and processes will unexpectedly fail to enable preventative action.

Equip workers with the tools they need to access and share information, collaborate with colleagues and perform their jobs tasks more effectively.

### **Job Management** Optimise your workforce operations with job management software.

Geofencing to keep workers safe, improve situational awareness and provide a live view from the field.

### Security

Ensure devices are secured against malicious or accidental data breaches.

Create a more connected and accountable plant to improve day-today operations, increase health & safety and prevent fraud.