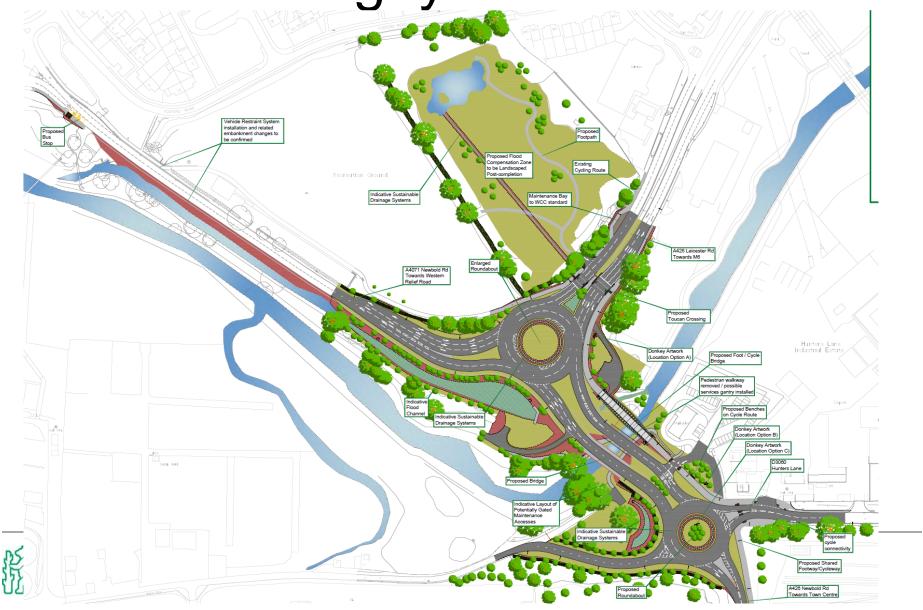

## Major Construction Projects

- A46 Stoneleigh Jct
- Bermuda Connectivity
- Avon Mill Rugby (2025 start)
- Kenilworth to Leamington Cycleway
- Europa Way
- Thickthorn Roundabout
- A47 Nuneaton junction improvements and cycleway