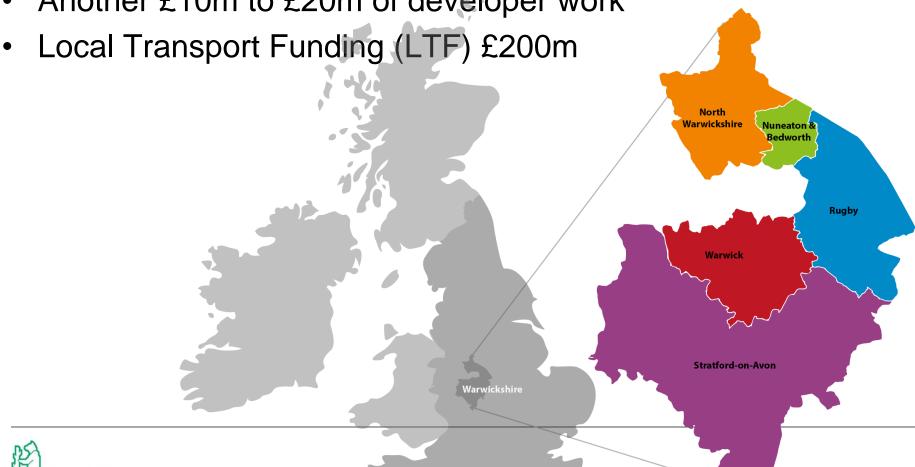

## Major Construction Projects

- A46 Stoneleigh Jct
- Bermuda Connectivity
- Avon Mill Rugby (2025 start)
- Kenilworth to Leamington Cycleway
- Europa Way
- Thickthorn Roundabout
- A47 Nuneaton junction improvements and cycleway

## Delivery

- Balfour Beatty Highways Term Maintenance Contractor
- New Highways Contract 2026
- Construction Framework 2023
- Midlands Highways Alliance
- Professional Services Contract 2023

A46 Stoneleigh Junction