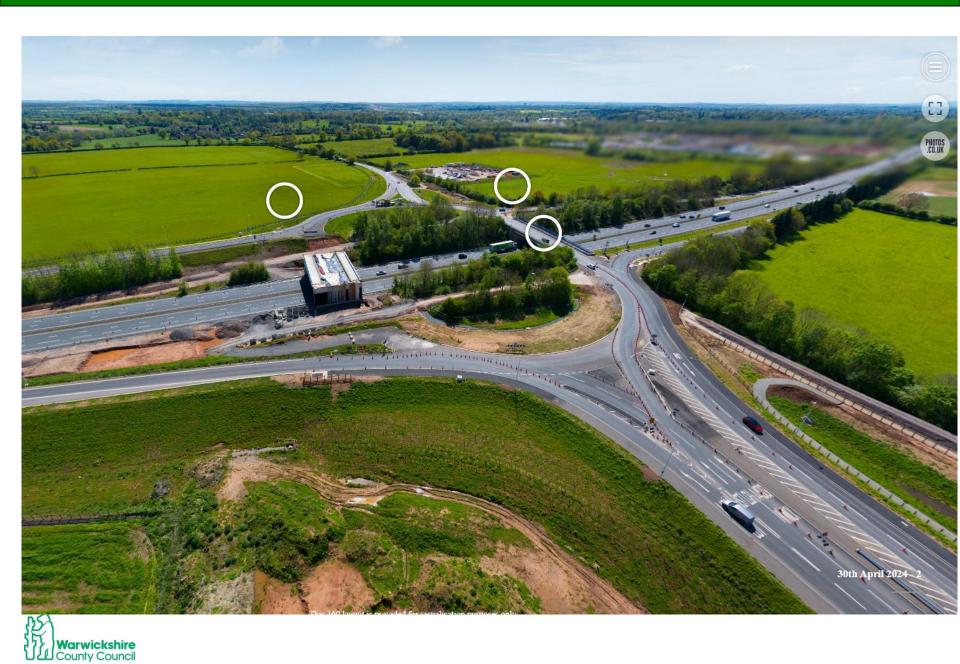

## Major Construction Projects

- A46 Stoneleigh Jct
- Bermuda Connectivity
- Avon Mill Rugby (2025 start)
- Kenilworth to Leamington Cycleway
- Europa Way
- Thickthorn Roundabout
- A47 Nuneaton junction improvements and cycleway

## Delivery

- Balfour Beatty Highways Term Maintenance Contractor
- New Highways Contract 2026
- Construction Framework 2023
- Midlands Highways Alliance
- Professional Services Contract 2023

A46 Stoneleigh Junction