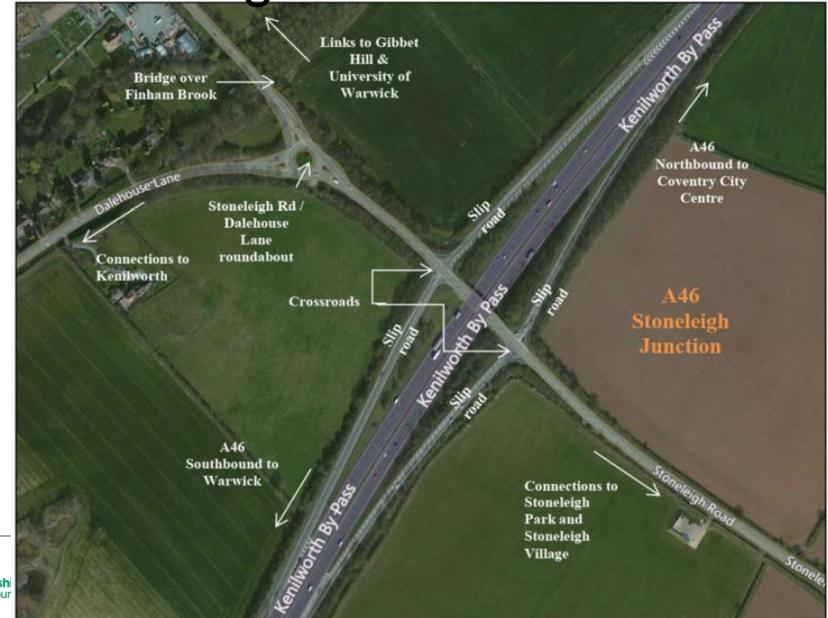

## Major Construction Projects

- A46 Stoneleigh Jct
- Bermuda Connectivity
- Avon Mill Rugby (2025 start)
- Kenilworth to Leamington Cycleway
- Europa Way
- Thickthorn Roundabout
- A47 Nuneaton junction improvements and cycleway

## Delivery

- Balfour Beatty Highways Term Maintenance Contractor
- New Highways Contract 2026
- Construction Framework 2023
- Midlands Highways Alliance
- Professional Services Contract 2023

A46 Stoneleigh Junction