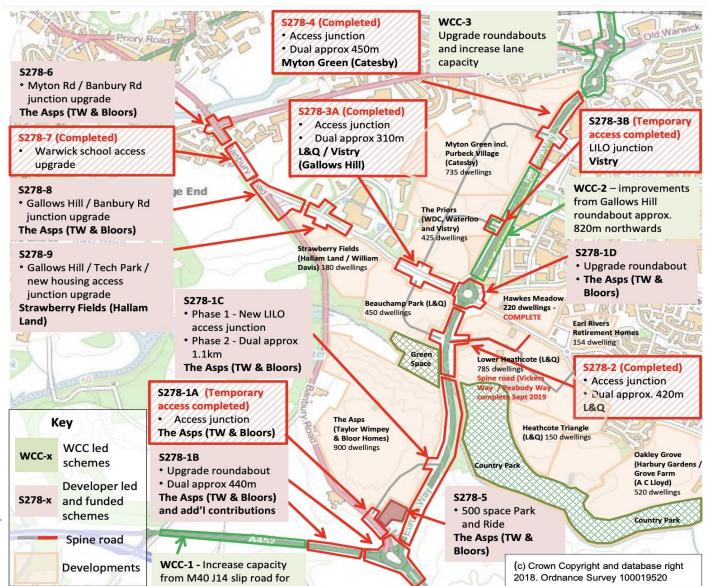

# Europa Way – Leamington Spa

approx. 850m eastwards

**OFFICIAL** 

Avon Mill - Rugby