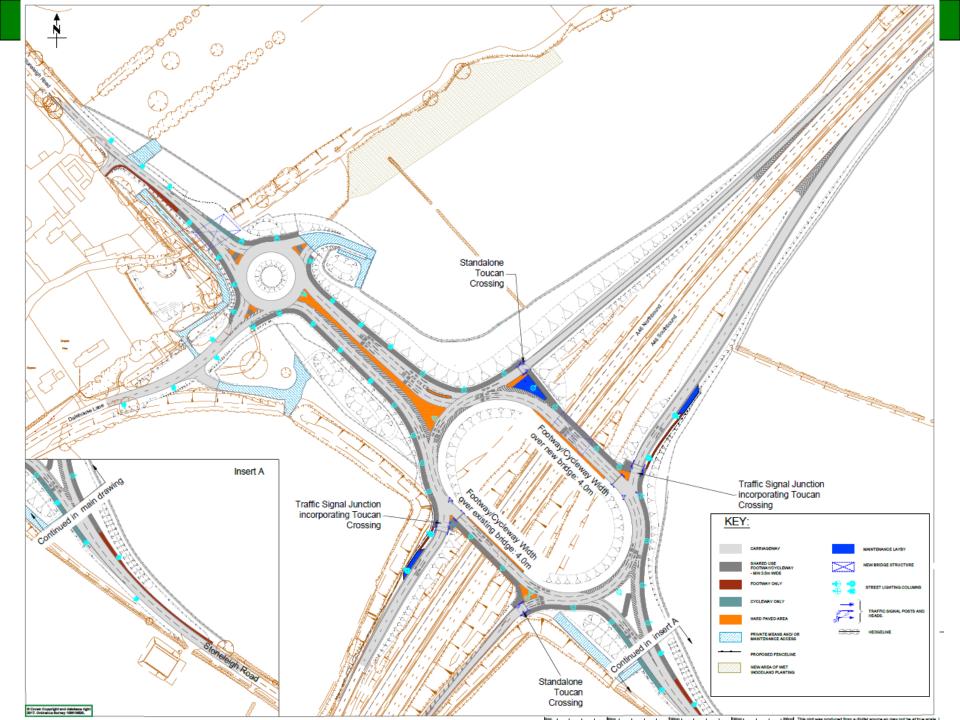

## Major Construction Projects

- A46 Stoneleigh Jct
- Bermuda Connectivity
- Avon Mill Rugby (2025 start)
- Kenilworth to Leamington Cycleway
- Europa Way
- Thickthorn Roundabout
- A47 Nuneaton junction improvements and cycleway

## Delivery

- Balfour Beatty Highways Term Maintenance Contractor
- New Highways Contract 2026
- Construction Framework 2023
- Midlands Highways Alliance
- Professional Services Contract 2023

A46 Stoneleigh Junction